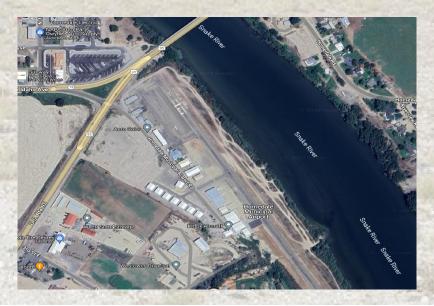

### DRIVING DIRECTIONS TO KITFOX FACTORY FLY-IN - HOMEDALE, ID

KITFOX AIRCRAFT IS LOCATED ON THE HOMEDALE MUNICIPAL AIRPORT (S66). SOMETIMES MAPPING SOFTWARE WILL LEAD YOU ASTRAY, LOOK FOR THE AIRPORT. THE PHYSICAL ADDRESS IS 123 AIRPORT WAY, HOMEDALE IDAHO 83628.

FROM THE EAST: TAKE I-84 WEST TOWARDS MERIDIAN/NAMPA/ONTARIO

FROM THE WEST: TAKE I-84 EAST TOWARDS BOISE

EXIT 27- TOWARDS GREENLEAF / HOMEDALE/WILDER

LEFT OFF EXIT, ABOUT 1 MILE MERGE RIGHT ONTO HWY 19 SIMPLOT BLVD

8+- MILES TO STOP SIGN (ONLY ONE)

TURN LEFT ONTO HWY 95 SOUTH

APPROXIMATELY 4 MILES... AS SOON AS YOU CROSS THE SNAKE RIVER BRIDGE....

TURN LEFT INTO THE HOMEDALE AIRPORT (CURRENTLY THERE IS NO AIRPORT SIGNAGE ON THE HIGHWAY) IF YOU PASS THE TIRE CENTER / MOXIE JAVA BISTRO. YOU WENT TOO FAR.... FOLLOW THE KITFOX SIGNS. OFFICE IS AT THE END ON THE LEFT—BLUE DOOR...

FROM THE SOUTH: US-95, TURN LEFT AND STAY ON US-95 NORTH TO HOMEDALE (APPROXIMATELY 7.5 MILES FROM THE INTERSECTION)

TURN RIGHT ONTO THE HOMEDALE MUNICIPAL AIRPORT PRIOR TO THE SNAKE RIVER. IF YOU CROSS THE SNAKE RIVER BRIDGE YOU HAVE GONE TOO FAR. FOLLOW THE KITFOX SIGNS. OFFICE IS AT THE END ON THE LEFT- BLUE DOOR...