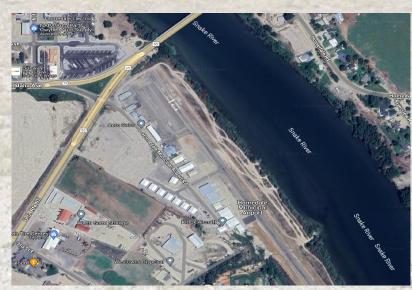

# HOMEDALE, IDAHO - S66

AIRPORT - S66, 123 AIRPORT WAY, HOMEDALE, ID ~ ELEVATION 2220 MSL, CAUTION DENSITY ALTITUDE

THERE IS PLENTY OF ROOM FOR AIRCRAFT PARKING AND CAMPING. BRING YOUR OWN TIE DOWNS, ANCHORS, STRAPS & CABIN COVERS.

### DRIVING DIRECTIONS TO KITFOX FACTORY FLY-IN – HOMEDALE, ID

KITFOX AIRCRAFT IS LOCATED ON THE HOMEDALE MUNICIPAL AIRPORT (S66). SOMETIMES MAPPING Software will lead you astray, look for the airport. The physical address IS 123 Airport way, homedale idaho 83628.

FROM THE EAST: TAKE I-84 WEST TOWARDS MERIDIAN/NAMPA/ONTARIO FROM THE WEST: TAKE I-84 EAST TOWARDS BOISE EXIT **27**- TOWARDS GREENLEAF / HOMEDALE/WILDER LEFT OFF EXIT, ABOUT 1 MILE MERGE RIGHT ONTO HWY 19 SIMPLOT BLVD 8+- MILES TO STOP SIGN (ONLY ONE) TURN LEFT ONTO HWY 95 SOUTH APPROXIMATELY 4 MILES... **AS SOON AS YOU CROSS THE SNAKE RIVER BRIDGE....** TURN LEFT INTO THE HOMEDALE AIRPORT (CURRENTLY THERE IS NO AIRPORT SIGNAGE ON THE HIGHWAY) IF YOU PASS THE TIRE CENTER / MOXIE JAVA BISTRO. YOU WENT TOO FAR.... FOLLOW THE KITFOX SIGNS. OFFICE IS AT THE END ON THE LEFT– BLUE DOOR...

FROM THE SOUTH: US-95, TURN LEFT AND STAY ON US-95 NORTH TO HOMEDALE (APPROXIMATELY 7.5 MILES FROM THE INTERSECTION) TURN RIGHT ONTO THE HOMEDALE MUNICIPAL AIRPORT PRIOR TO THE SNAKE RIVER. IF YOU CROSS THE SNAKE RIVER BRIDGE YOU HAVE GONE TOO FAR. FOLLOW THE KITFOX SIGNS. OFFICE IS AT THE END ON THE LEFT-- BLUE DOOR...